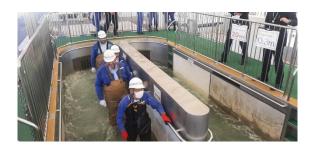

In addition, the PWA-Ashghal delegation made inspection tours to three Water Reclamation Centers in Tokyo (Ochiai, Shibaura and Morigasaki) and sewage-related facilities (Wadayayoi Sewer and Toubu Sludge Plant), and also visited to the Tokyo Metropolitan Sewerage Bureau's Sewage Technology Training Center, which PWA-Ashghal has shown a strong interest in the past.

## [Site Visits Nov. 13-16]

Wadayayoi Sewer on Nov 13

Shibaura Water Reclamation Center on Nov 14

Morigasaki Water Reclamation Center on Nov 14

Factory of Onsite Wastewater Treatment System on Nov 15

Tokyo Metropolitan's Sewerage Technology Training Center on Nov 16