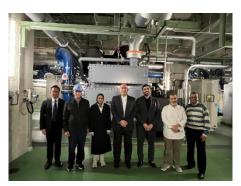

In addition, the PWA-Ashghal delegation made inspection tours to three Water Reclamation Centers in Tokyo (Ochiai, Shibaura and Morigasaki) and sewage-related facilities (Wadayayoi Sewer and Toubu Sludge Plant), and also visited to the Tokyo Metropolitan Sewerage Bureau's Sewage Technology Training Center, which PWA-Ashghal has shown a strong interest in the past.

## [Site Visits Nov. 13-16]

Wadayayoi Sewer on Nov 13

Shibaura Water Reclamation Center on Nov 14

Morigasaki Water Reclamation Center on Nov 14

Factory of Onsite Wastewater Treatment System on Nov 15

Tokyo Metropolitan's Sewerage Technology Training Center on Nov 16

Tobu Sludge on Nov 16