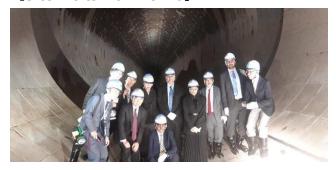

In addition, the PWA-Ashghal delegation made inspection tours to three Water Reclamation Centers in Tokyo (Ochiai, Shibaura and Morigasaki) and sewage-related facilities (Wadayayoi Sewer and Toubu Sludge Plant), and also visited to the Tokyo Metropolitan Sewerage Bureau's Sewage Technology Training Center, which PWA-Ashghal has shown a strong interest in the past.

## [Site Visits Nov. 13-16]

Wadayayoi Sewer on Nov 13

Shibaura Water Reclamation Center on Nov 14

Morigasaki Water Reclamation Center on Nov 14

Factory of Onsite Wastewater Treatment System on Nov 15

Tokyo Metropolitan's Sewerage Technology Training Center on Nov 16