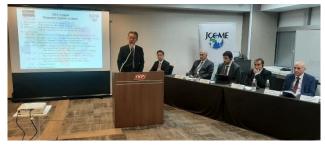

## JCCME held "PWA-Ashghal Wastewater Seminar in Japan"

November 27, 2023 JCCME

JCCME hosted the "Wastewater Seminar for Qatar Public Works Authority (PWA-Ashghal)" in Tokyo on November 17, 2023, with the participation of 32 representatives from 16 Japanese companies. At the beginning of the seminar, Mr. MIYAKE Yasujiro, Director of the Middle East and Africa Division at the Ministry of Economy, Trade and Industry, kindly delivered a guest greeting. Following that, engineers from PWA-Ashghal gave presentations on the following three themes. Subsequently, a networking lunch was held for the Japanese participants and members of PWA-Ashghal.

Wastewater Seminar in Japan - 1

Wastewater Seminar in Japan - 2

Networking Lunch - 1

Networking Lunch - 2